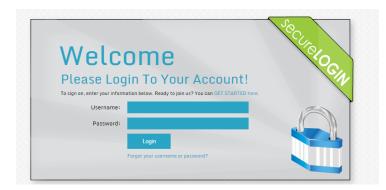

# **LOGGING IN**

Log in to Mediterranean Wellness with the username and password that we provide for you.

After you log in for the first time, you'll have the opportunity to change this.