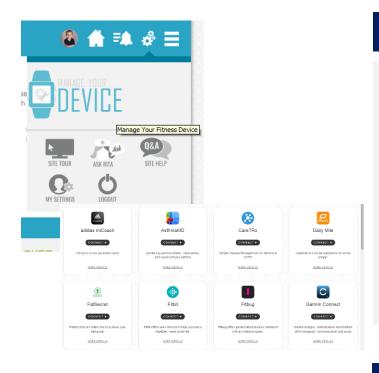

#### TRACKING STEPS THROUGH A DEVICE

In order to track your device through a wearable activity tracker, you'll need to connect your device to our system.

To do this, go to the "gears" icon, and click the "Manage Your Device" icon.

Choose your device and click "Connect."

Your steps will automatically sync to your account when you return to your challenge.