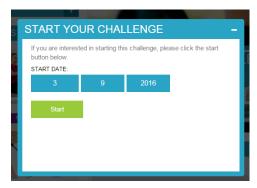

## **START YOUR CHALLENGE**

Click on the "Start" button to join the challenge. You will then be redirected to the challenge page.