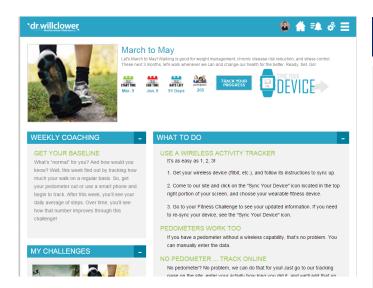

#### THE CHALLENGE

Once you are redirected to the challenge page, you'll have access to:

- What To Do
- Weekly Coaching
- Progress Tracking
- Sync Your Device option
- Charting
- Ability to create a team
- Challenge entry and goal tracking
- View the weekly company goal