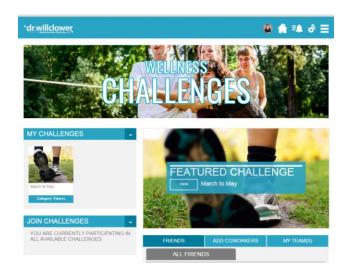

# **CHOOSE YOUR PLATFORM**

Choose the "March to May" challenge from the platform options.

# **CHOOSING THE CHALLENGE**

Participate in the March to May Challenge!

Simply, click on "more info," and then "Join."