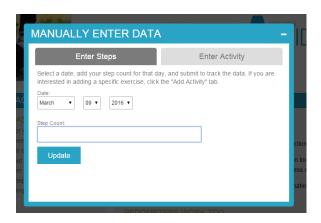

#### TRACKING STEPS THROUGH A PEDOMETER

If you wear a pedometer, you can track your steps manually.

Click on the "Track Your Progress" button, choose the date you'd like to enter your steps for, and add your Step Count. Click "Update."