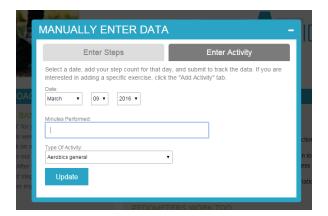

### TRACKING STEPS FOR ACTIVITIES

If you do not wear a pedometer and do not have a wearable device, track your activity.

Click on the "Track Your Progress" button, click on the tab "Enter Activity," and choose the type of activity and the minutes you participated in that activity. Click "Update."

Our system will automatically covert your activity to steps.