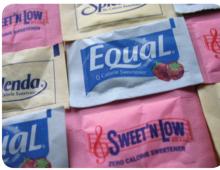

#### RULE 3: What to choose if you are diabetic

• Guava Nectar, Honey, Stevia

Stay away from all synthetics

#### RULE 4:

RULE 1:

**RULE 2:** 

Sugar rules:

Saccharine

### Find and remove all additive sugars in your food products

 HFCS, corn syrup, sucrose, dextrose, poloysorbate 80, etc.